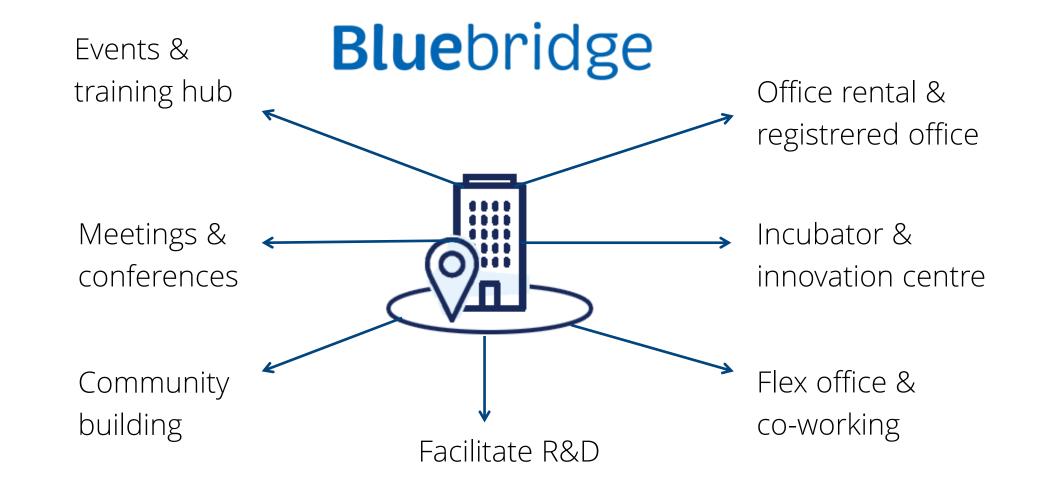

## Bluebridge faciliates R&D

Markten LIVE Netto Nieuws

equana weer onder water

Brussel: Poseidon duwt

De beursgang van Club Brugge 6.2 in 11 vragen

Volkswagen, van paria beurslieveling

LOG IN